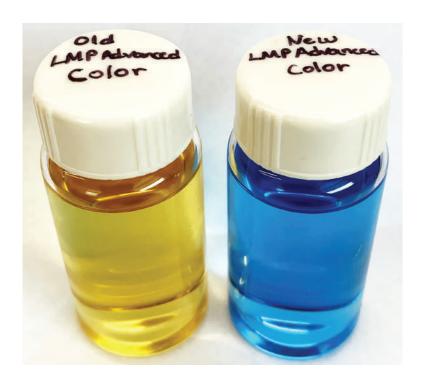

## **Late Model Plus Advanced Color Change**

This tech bulletin is to bring awareness to our customers of a color change to Late Model Plus Advanced from light yellow to blue. Don't worry, this fuel is still the same consistent formulation that racers can rely on time after time. VP's quality control team inspects every fuel component that enters into production to ensure the integrity of the components before it is ever made into fuel. VP made this color change at the request of our racers to help see the fuel level in fuel cells while fueling. The first batch of the new color LMP Advance was released in August, 2022.